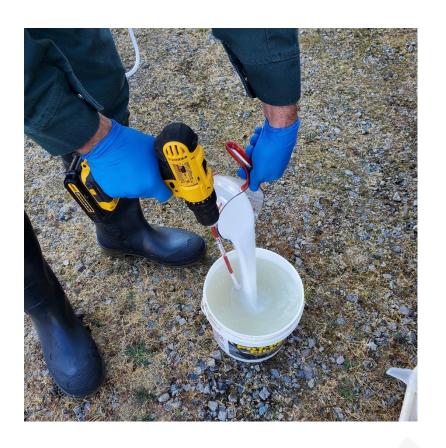

USE MIXER ATTACHMENT TO AGITATE WATER

ADD 2 CUPS TABLE SALT WHILE MIXING

ADD 6 CUPS HYDRATED (SLAKED) LIME WHILE MIXING

MIX WELL

ADD ENTIRE MIXTURE TO SPRAYER

APPLY MIXTURE TO SURFACE STARTING FROM TOP TO BOTTOM