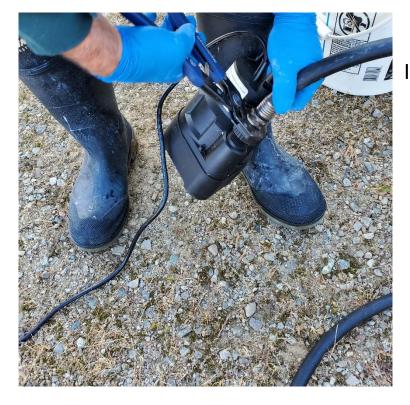

IF USING SUMP PUMP & HOSE,
ATTACH HOSE TO PUMP.

SUBMERGE PUMP INTO MIXTURE

WHETHER USING SPRAYER OR PUMP & HOSE; USE SAME TECHNIQUE – WORK TOP TO BOTTOM

BOARDS AFTER 24 HRS

BEFORE & AFTER (24 HRS)

NOTE: SURFACES WILL CONTINUE TO BECOME WHITER DURING DRY TIME (24 HRS)