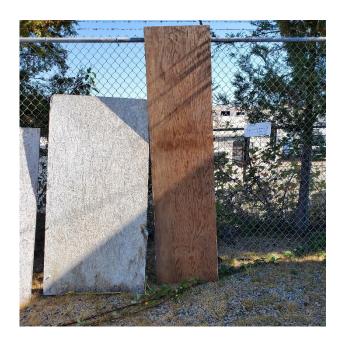

IF USING SUMP PUMP & HOSE,
ATTACH HOSE TO PUMP.

SUBMERGE PUMP INTO MIXTURE

WHETHER USING SPRAYER OR PUMP & HOSE; USE SAME TECHNIQUE – WORK TOP TO BOTTOM

BOARDS AFTER 24 HRS

BEFORE & AFTER (24 HRS)

NOTE: SURFACES WILL CONTINUE TO BECOME WHITER DURING DRY TIME (24 HRS)