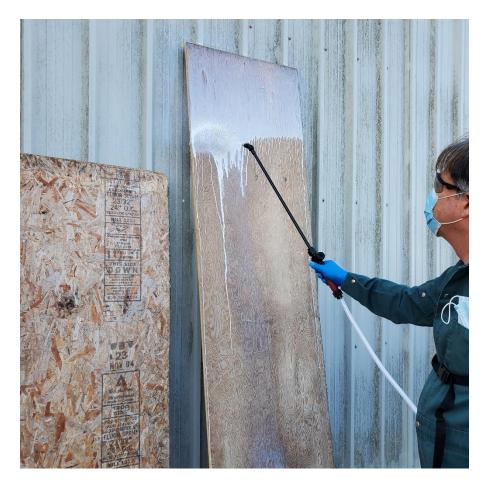

USE MIXER ATTACHMENT TO AGITATE WATER

ADD 2 CUPS TABLE SALT WHILE MIXING

ADD 6 CUPS HYDRATED (SLAKED) LIME WHILE MIXING

MIX WELL

ADD ENTIRE MIXTURE TO SPRAYER

APPLY MIXTURE TO SURFACE STARTING FROM TOP TO BOTTOM

COVER ENTIRE SURFACE INCLUDING SURROUNDING AREA

BEFORE & AFTER

DISINFECTING GROUND AREA:

SPRAY ENTIRE AREA USING SIDE TO SIDE SWEEPING

MOTION TO COMPLETELY COVER AREA WITH MIXTURE

DIFFERENT SURFACES
AFTER APPLICATION