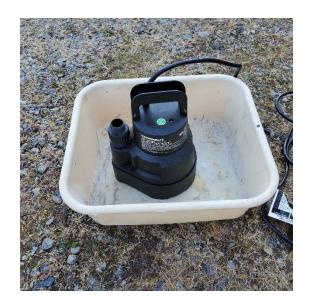

SPRAYER

SUMP PUMP

BUCKET for use w/ SUMP PUMP

PUMP & HOSE

- 2 CUPS TABLE SALT
- 6 CUPS HYRDATED (SLAKED) LIME
- 1 GALLON WARM WATER

IF USING SUMP PUMP & HOSE,
ATTACH HOSE TO PUMP.

SUBMERGE PUMP INTO MIXTURE

WHETHER USING SPRAYER OR PUMP & HOSE; USE SAME TECHNIQUE – WORK TOP TO BOTTOM

BOARDS AFTER 24 HRS

BEFORE & AFTER (24 HRS)

NOTE: SURFACES WILL CONTINUE TO BECOME WHITER DURING DRY TIME (24 HRS)