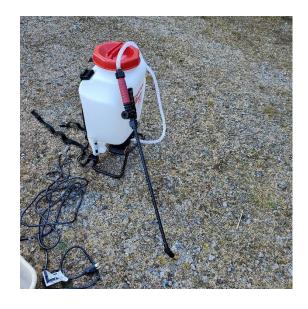

IF USING SUMP PUMP & HOSE,
ATTACH HOSE TO PUMP.

SUBMERGE PUMP INTO MIXTURE

WHETHER USING SPRAYER OR PUMP & HOSE; USE SAME TECHNIQUE – WORK TOP TO BOTTOM

BOARDS AFTER 24 HRS

BEFORE & AFTER (24 HRS)

NOTE: SURFACES WILL CONTINUE TO BECOME WHITER DURING DRY TIME (24 HRS)