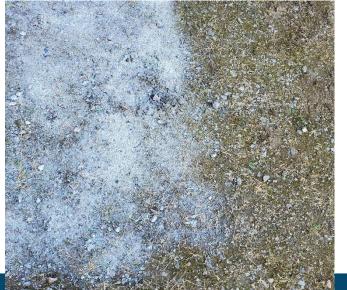

cket for use with Sump Pump & Hose (if using)
- Masks & Eye Protection
- Disposable or Rubber Gloves





SPRAYER



SUMP PUMP



BUCKET for use w/ SUMP PUMP



PUMP & HOSE



- 2 CUPS TABLE SALT
- 6 CUPS HYRDATED (SLAKED) LIME
- 1 GALLON WARM WATER

## NOTE:

WHITE WASH SOLUTION WILL BE SAFE FROM FREEZING TO APPROXIMATELY:

- -9°C WHEN USING 2 CUPS OF TABLE SALT
- IF YOU ADD 4 CUPS (TOTAL) OF TABLE SALT WHEN MIXING THE SOLUTION IT WILL BE SAFE FROM FREEZING TO APPROXIMATELY -18°C



USE MIXER ATTACHMENT TO AGITATE WATER



ADD 2 CUPS TABLE SALT WHILE MIXING



ADD 6 CUPS HYDRATED (SLAKED) LIME WHILE MIXING



MIX WELL





ADD ENTIRE MIXTURE TO SPRAYER











APPLY MIXTURE TO SURFACE STARTING FROM TOP TO BOTTOM





COVER ENTIRE SURFACE INCLUDING SURROUNDING AREA



BEFORE & AFTER







DISINFECTING GROUND AREA:

SPRAY ENTIRE AREA USING SIDE TO SIDE SWEEPING

MOTION TO COMPLETELY COVER AREA WITH MIXTURE



DIFFERENT SURFACES
AFTER APPLICATION



IF USING SUMP PUMP & HOSE,
ATTACH HOSE TO PUMP.



SUBMERGE PUMP INTO MIXTURE



WHETHER USING SPRAYER OR PUMP & HOSE; USE SAME TECHNIQUE – WORK TOP TO BOTTOM





BOARDS AFTER 24 HRS









BEFORE & AFTER (24 HRS)

NOTE: SURFACES WILL CONTINUE TO BECOME WHITER DURING DRY TIME (24 HRS)





METAL SIDING AFTER 24 HRS





METAL SIDING AND GROUND AFTER 2 WEEKS