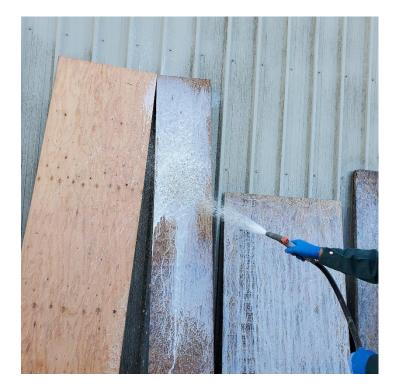

USE MIXER ATTACHMENT TO AGITATE WATER

ADD 2 CUPS TABLE SALT WHILE MIXING

ADD 6 CUPS HYDRATED (SLAKED) LIME WHILE MIXING

MIX WELL

ADD ENTIRE MIXTURE TO SPRAYER

APPLY MIXTURE TO SURFACE STARTING FROM TOP TO BOTTOM

COVER ENTIRE SURFACE INCLUDING SURROUNDING AREA

BEFORE & AFTER

DISINFECTING GROUND AREA:

SPRAY ENTIRE AREA USING SIDE TO SIDE SWEEPING

MOTION TO COMPLETELY COVER AREA WITH MIXTURE

DIFFERENT SURFACES
AFTER APPLICATION