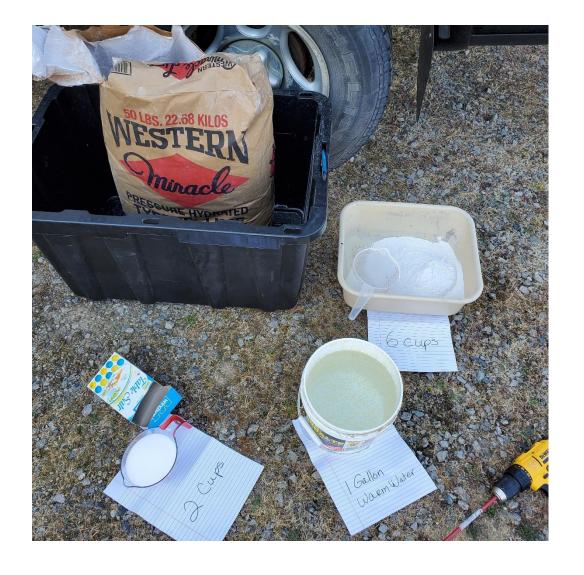

SPRAYER

SUMP PUMP

BUCKET for use w/ SUMP PUMP

PUMP & HOSE

- 2 CUPS TABLE SALT
- 6 CUPS HYRDATED (SLAKED) LIME
- 1 GALLON WARM WATER

USE MIXER ATTACHMENT TO AGITATE WATER

ADD 2 CUPS TABLE SALT WHILE MIXING

ADD 6 CUPS HYDRATED (SLAKED) LIME WHILE MIXING

MIX WELL

ADD ENTIRE MIXTURE TO SPRAYER

APPLY MIXTURE TO SURFACE STARTING FROM TOP TO BOTTOM