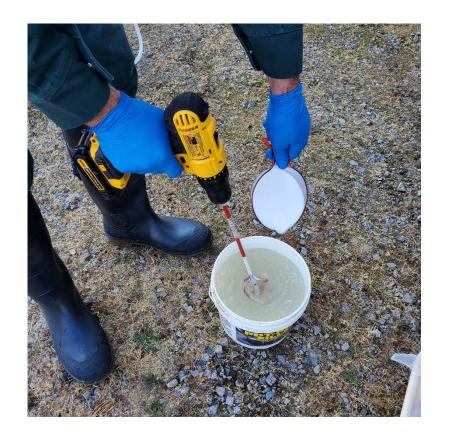

USE MIXER ATTACHMENT TO AGITATE WATER

ADD 2 CUPS TABLE SALT WHILE MIXING

ADD 6 CUPS HYDRATED (SLAKED) LIME WHILE MIXING

MIX WELL

ADD ENTIRE MIXTURE TO SPRAYER

APPLY MIXTURE TO SURFACE STARTING FROM TOP TO BOTTOM

SPRAYER

SUMP PUMP

BUCKET for use w/ SUMP PUMP

PUMP & HOSE

- 2 CUPS TABLE SALT
- 6 CUPS HYRDATED (SLAKED) LIME
- 1 GALLON WARM WATER