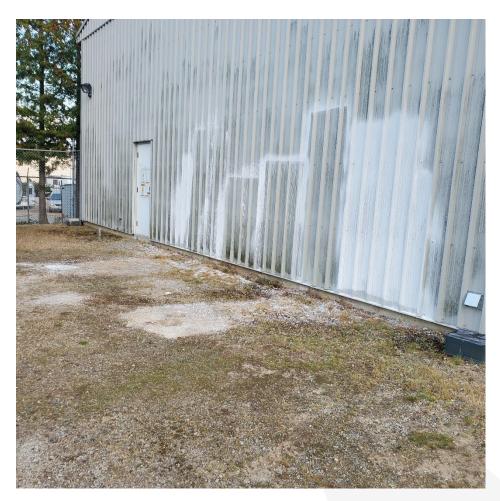

COVER ENTIRE SURFACE INCLUDING SURROUNDING AREA

BEFORE & AFTER

DISINFECTING GROUND AREA:

SPRAY ENTIRE AREA USING SIDE TO SIDE SWEEPING

MOTION TO COMPLETELY COVER AREA WITH MIXTURE

DIFFERENT SURFACES
AFTER APPLICATION

IF USING SUMP PUMP & HOSE,
ATTACH HOSE TO PUMP.

SUBMERGE PUMP INTO MIXTURE

WHETHER USING SPRAYER OR PUMP & HOSE; USE SAME TECHNIQUE – WORK TOP TO BOTTOM

BOARDS AFTER 24 HRS

BEFORE & AFTER (24 HRS)

NOTE: SURFACES WILL CONTINUE TO BECOME WHITER DURING DRY TIME (24 HRS)

METAL SIDING AFTER 24 HRS

METAL SIDING AND GROUND AFTER 2 WEEKS