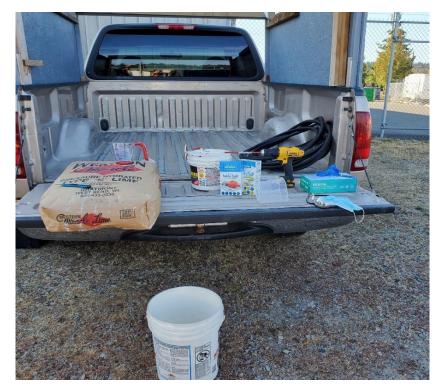

## INSTRUCTIONS FOR WHITE WASH TECHNIQUE w/ PICTURES

- Hydrated (slaked) Lime
- Table Salt
- Warm Water
- Measuring Cup
- Bucket for Mixing
- Drill w/ Mixer Attachment

- Sprayer <u>OR</u> Sump Pump & Hose
- Large Bucket for use with Sump Pump & Hose (if using)
- Masks & Eye Protection
- Disposable or Rubber Gloves

SPRAYER

SUMP PUMP

BUCKET for use w/ SUMP PUMP

PUMP & HOSE

- 2 CUPS TABLE SALT
- 6 CUPS HYRDATED (SLAKED) LIME
- 1 GALLON WARM WATER