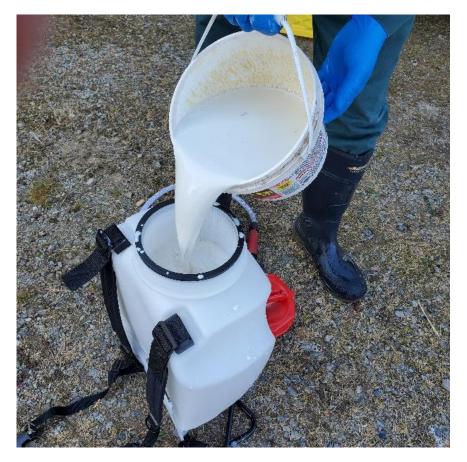

USE MIXER ATTACHMENT TO AGITATE WATER

ADD 2 CUPS TABLE SALT WHILE MIXING

ADD 6 CUPS HYDRATED (SLAKED) LIME WHILE MIXING

MIX WELL

ADD ENTIRE MIXTURE TO SPRAYER

APPLY MIXTURE TO SURFACE STARTING FROM TOP TO BOTTOM

IF USING SUMP PUMP & HOSE,
ATTACH HOSE TO PUMP.

SUBMERGE PUMP INTO MIXTURE

WHETHER USING SPRAYER OR PUMP & HOSE; USE SAME TECHNIQUE – WORK TOP TO BOTTOM

BOARDS AFTER 24 HRS

BEFORE & AFTER (24 HRS)

NOTE: SURFACES WILL CONTINUE TO BECOME WHITER DURING DRY TIME (24 HRS)