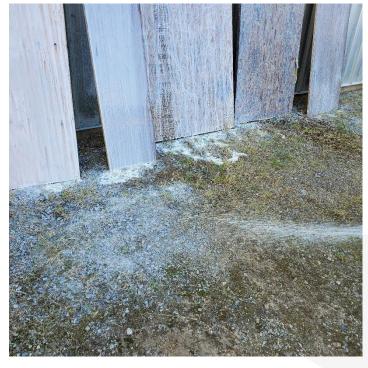

COVER ENTIRE SURFACE INCLUDING SURROUNDING AREA

BEFORE & AFTER

DISINFECTING GROUND AREA:

SPRAY ENTIRE AREA USING SIDE TO SIDE SWEEPING

MOTION TO COMPLETELY COVER AREA WITH MIXTURE

DIFFERENT SURFACES
AFTER APPLICATION

METAL SIDING AFTER 24 HRS

METAL SIDING AND GROUND AFTER 2 WEEKS