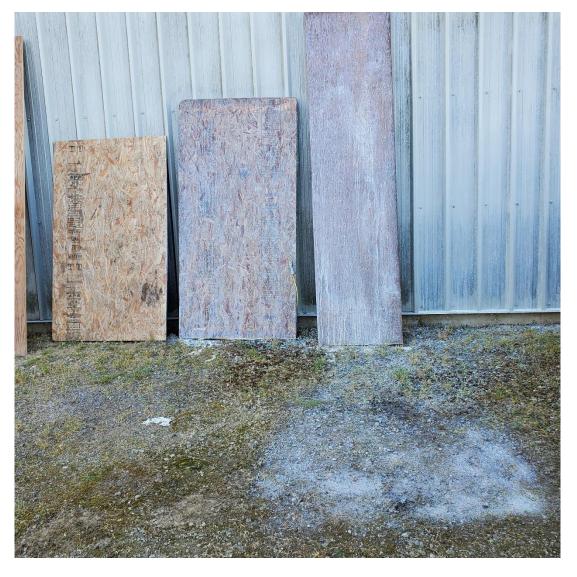

COVER ENTIRE SURFACE INCLUDING SURROUNDING AREA

BEFORE & AFTER

DISINFECTING GROUND AREA:

SPRAY ENTIRE AREA USING SIDE TO SIDE SWEEPING

MOTION TO COMPLETELY COVER AREA WITH MIXTURE

DIFFERENT SURFACES
AFTER APPLICATION

METAL SIDING AFTER 24 HRS

METAL SIDING AND GROUND AFTER 2 WEEKS