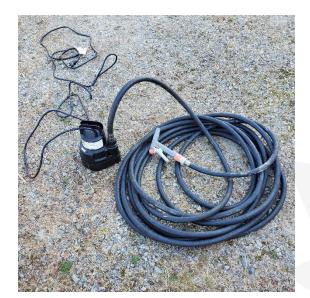

SPRAYER

SUMP PUMP

BUCKET for use w/ SUMP PUMP

PUMP & HOSE

- 2 CUPS TABLE SALT
- 6 CUPS HYRDATED (SLAKED) LIME
- 1 GALLON WARM WATER

IF USING SUMP PUMP & HOSE,
ATTACH HOSE TO PUMP.

SUBMERGE PUMP INTO MIXTURE

WHETHER USING SPRAYER OR PUMP & HOSE; USE SAME TECHNIQUE – WORK TOP TO BOTTOM

BOARDS AFTER 24 HRS

BEFORE & AFTER (24 HRS)

NOTE: SURFACES WILL CONTINUE TO BECOME WHITER DURING DRY TIME (24 HRS)