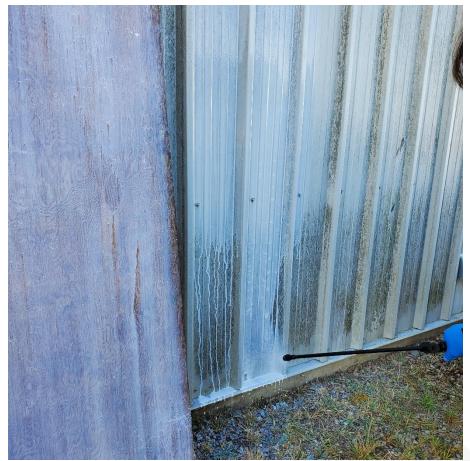

USE MIXER ATTACHMENT TO AGITATE WATER

ADD 2 CUPS TABLE SALT WHILE MIXING

ADD 6 CUPS HYDRATED (SLAKED) LIME WHILE MIXING

MIX WELL

ADD ENTIRE MIXTURE TO SPRAYER

APPLY MIXTURE TO SURFACE STARTING FROM TOP TO BOTTOM

COVER ENTIRE SURFACE INCLUDING SURROUNDING AREA

BEFORE & AFTER

DISINFECTING GROUND AREA:

SPRAY ENTIRE AREA USING SIDE TO SIDE SWEEPING

MOTION TO COMPLETELY COVER AREA WITH MIXTURE

DIFFERENT SURFACES
AFTER APPLICATION