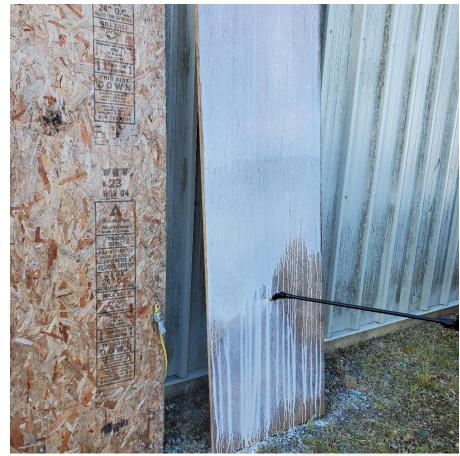

COVER ENTIRE SURFACE INCLUDING SURROUNDING AREA

BEFORE & AFTER

DISINFECTING GROUND AREA:

SPRAY ENTIRE AREA USING SIDE TO SIDE SWEEPING

MOTION TO COMPLETELY COVER AREA WITH MIXTURE

DIFFERENT SURFACES
AFTER APPLICATION

IF USING SUMP PUMP & HOSE,
ATTACH HOSE TO PUMP.

SUBMERGE PUMP INTO MIXTURE

WHETHER USING SPRAYER OR PUMP & HOSE; USE SAME TECHNIQUE – WORK TOP TO BOTTOM

BOARDS AFTER 24 HRS

BEFORE & AFTER (24 HRS)

NOTE: SURFACES WILL CONTINUE TO BECOME WHITER DURING DRY TIME (24 HRS)