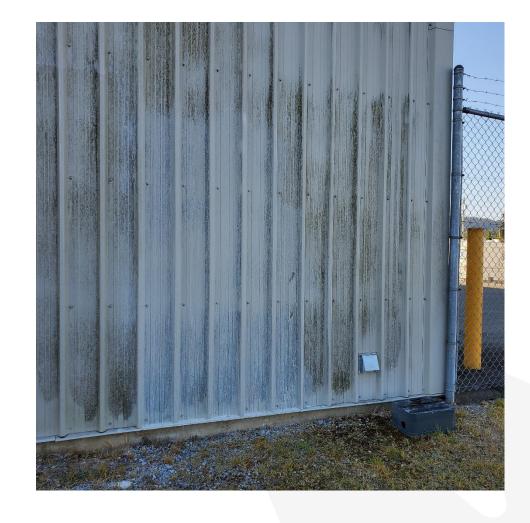

ZING TO APPROXIMATELY -18°C



USE MIXER ATTACHMENT TO AGITATE WATER



ADD 2 CUPS TABLE SALT WHILE MIXING



ADD 6 CUPS HYDRATED (SLAKED) LIME WHILE MIXING



MIX WELL





ADD ENTIRE MIXTURE TO SPRAYER











APPLY MIXTURE TO SURFACE STARTING FROM TOP TO BOTTOM





COVER ENTIRE SURFACE INCLUDING SURROUNDING AREA



BEFORE & AFTER







DISINFECTING GROUND AREA:

SPRAY ENTIRE AREA USING SIDE TO SIDE SWEEPING

MOTION TO COMPLETELY COVER AREA WITH MIXTURE



DIFFERENT SURFACES
AFTER APPLICATION



IF USING SUMP PUMP & HOSE,
ATTACH HOSE TO PUMP.



SUBMERGE PUMP INTO MIXTURE



WHETHER USING SPRAYER OR PUMP & HOSE; USE SAME TECHNIQUE – WORK TOP TO BOTTOM





BOARDS AFTER 24 HRS









BEFORE & AFTER (24 HRS)

NOTE: SURFACES WILL CONTINUE TO BECOME WHITER DURING DRY TIME (24 HRS)





METAL SIDING AFTER 24 HRS





METAL SIDING AND GROUND AFTER 2 WEEKS