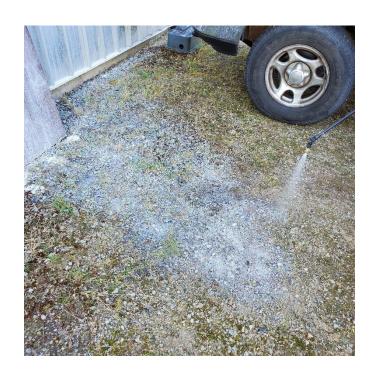

COVER ENTIRE SURFACE INCLUDING SURROUNDING AREA

BEFORE & AFTER

DISINFECTING GROUND AREA:

SPRAY ENTIRE AREA USING SIDE TO SIDE SWEEPING

MOTION TO COMPLETELY COVER AREA WITH MIXTURE

DIFFERENT SURFACES
AFTER APPLICATION