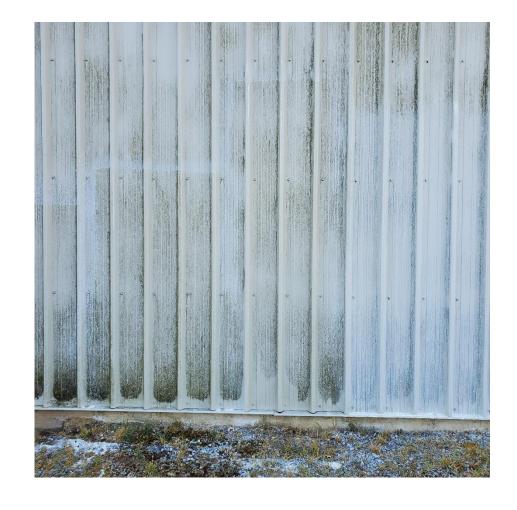

EEZING TO APPROXIMATELY -18°C



USE MIXER ATTACHMENT TO AGITATE WATER



ADD 2 CUPS TABLE SALT WHILE MIXING



ADD 6 CUPS HYDRATED (SLAKED) LIME WHILE MIXING



MIX WELL





ADD ENTIRE MIXTURE TO SPRAYER











APPLY MIXTURE TO SURFACE STARTING FROM TOP TO BOTTOM





COVER ENTIRE SURFACE INCLUDING SURROUNDING AREA



BEFORE & AFTER







DISINFECTING GROUND AREA:

SPRAY ENTIRE AREA USING SIDE TO SIDE SWEEPING

MOTION TO COMPLETELY COVER AREA WITH MIXTURE



DIFFERENT SURFACES
AFTER APPLICATION



IF USING SUMP PUMP & HOSE,
ATTACH HOSE TO PUMP.



SUBMERGE PUMP INTO MIXTURE



WHETHER USING SPRAYER OR PUMP & HOSE; USE SAME TECHNIQUE – WORK TOP TO BOTTOM





BOARDS AFTER 24 HRS









BEFORE & AFTER (24 HRS)

NOTE: SURFACES WILL CONTINUE TO BECOME WHITER DURING DRY TIME (24 HRS)





METAL SIDING AFTER 24 HRS





METAL SIDING AND GROUND AFTER 2 WEEKS