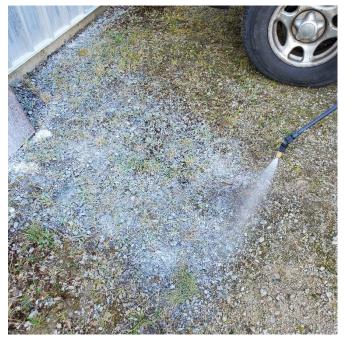

COVER ENTIRE SURFACE INCLUDING SURROUNDING AREA

BEFORE & AFTER

DISINFECTING GROUND AREA:

SPRAY ENTIRE AREA USING SIDE TO SIDE SWEEPING

MOTION TO COMPLETELY COVER AREA WITH MIXTURE

DIFFERENT SURFACES
AFTER APPLICATION