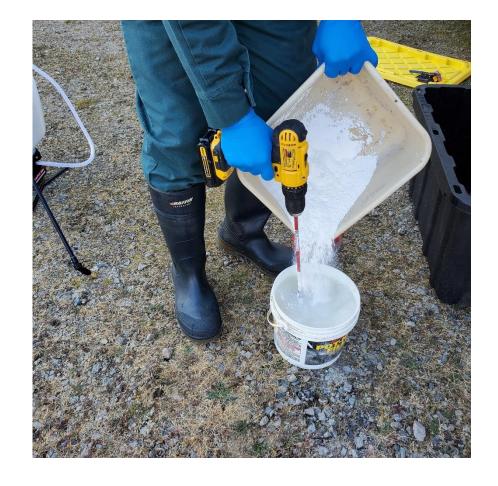

USE MIXER ATTACHMENT TO AGITATE WATER

ADD 2 CUPS TABLE SALT WHILE MIXING

ADD 6 CUPS HYDRATED (SLAKED) LIME WHILE MIXING

MIX WELL

ADD ENTIRE MIXTURE TO SPRAYER

APPLY MIXTURE TO SURFACE STARTING FROM TOP TO BOTTOM

SPRAYER

SUMP PUMP

BUCKET for use w/ SUMP PUMP

PUMP & HOSE

- 2 CUPS TABLE SALT
- 6 CUPS HYRDATED (SLAKED) LIME
- 1 GALLON WARM WATER