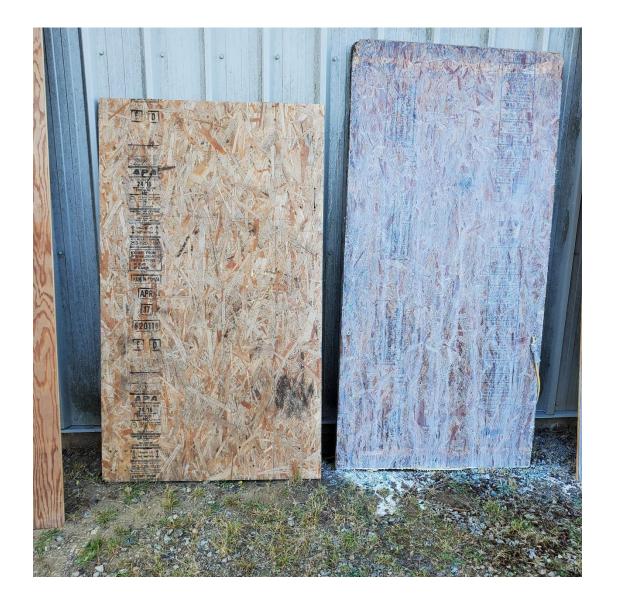

IF USING SUMP PUMP & HOSE,
ATTACH HOSE TO PUMP.

SUBMERGE PUMP INTO MIXTURE

WHETHER USING SPRAYER OR PUMP & HOSE; USE SAME TECHNIQUE – WORK TOP TO BOTTOM

BOARDS AFTER 24 HRS

BEFORE & AFTER (24 HRS)

NOTE: SURFACES WILL CONTINUE TO BECOME WHITER DURING DRY TIME (24 HRS)