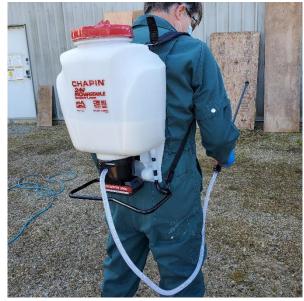

## INSTRUCTIONS FOR WHITE WASH TECHNIQUE w/ PICTURES

- Hydrated (slaked) Lime
- Table Salt
- Warm Water
- Measuring Cup
- Bucket for Mixing
- Drill w/ Mixer Attachment

- Sprayer <u>OR</u> Sump Pump & Hose
- Large Bucket for use with Sump Pump & Hose (if using)
- Masks & Eye Protection
- Disposable or Rubber Gloves

SPRAYER

SUMP PUMP

BUCKET for use w/ SUMP PUMP

PUMP & HOSE

- 2 CUPS TABLE SALT
- 6 CUPS HYRDATED (SLAKED) LIME
- 1 GALLON WARM WATER

IF USING SUMP PUMP & HOSE,
ATTACH HOSE TO PUMP.

SUBMERGE PUMP INTO MIXTURE

WHETHER USING SPRAYER OR PUMP & HOSE; USE SAME TECHNIQUE – WORK TOP TO BOTTOM

BOARDS AFTER 24 HRS

BEFORE & AFTER (24 HRS)

NOTE: SURFACES WILL CONTINUE TO BECOME WHITER DURING DRY TIME (24 HRS)