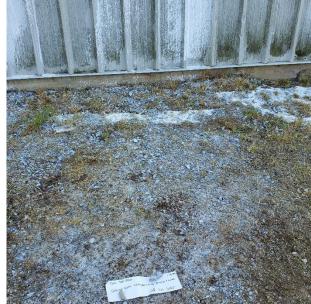

TABLE SALT
- IF YOU ADD 4 CUPS (TOTAL) OF TABLE SALT WHEN MIXING THE SOLUTION IT WILL BE SAFE FROM FREEZING TO APPROXIMATELY -18°C



USE MIXER ATTACHMENT TO AGITATE WATER



ADD 2 CUPS TABLE SALT WHILE MIXING



ADD 6 CUPS HYDRATED (SLAKED) LIME WHILE MIXING



MIX WELL





ADD ENTIRE MIXTURE TO SPRAYER











APPLY MIXTURE TO SURFACE STARTING FROM TOP TO BOTTOM





COVER ENTIRE SURFACE INCLUDING SURROUNDING AREA



BEFORE & AFTER







DISINFECTING GROUND AREA:

SPRAY ENTIRE AREA USING SIDE TO SIDE SWEEPING

MOTION TO COMPLETELY COVER AREA WITH MIXTURE



DIFFERENT SURFACES
AFTER APPLICATION



IF USING SUMP PUMP & HOSE,
ATTACH HOSE TO PUMP.



SUBMERGE PUMP INTO MIXTURE



WHETHER USING SPRAYER OR PUMP & HOSE; USE SAME TECHNIQUE – WORK TOP TO BOTTOM





BOARDS AFTER 24 HRS









BEFORE & AFTER (24 HRS)

NOTE: SURFACES WILL CONTINUE TO BECOME WHITER DURING DRY TIME (24 HRS)





METAL SIDING AFTER 24 HRS





METAL SIDING AND GROUND AFTER 2 WEEKS