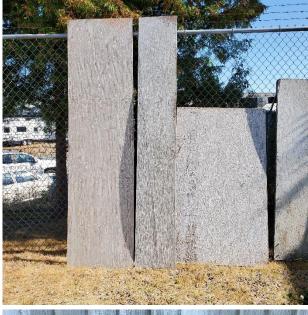

IF USING SUMP PUMP & HOSE,
ATTACH HOSE TO PUMP.

SUBMERGE PUMP INTO MIXTURE

WHETHER USING SPRAYER OR PUMP & HOSE; USE SAME TECHNIQUE – WORK TOP TO BOTTOM

BOARDS AFTER 24 HRS

BEFORE & AFTER (24 HRS)

NOTE: SURFACES WILL CONTINUE TO BECOME WHITER DURING DRY TIME (24 HRS)