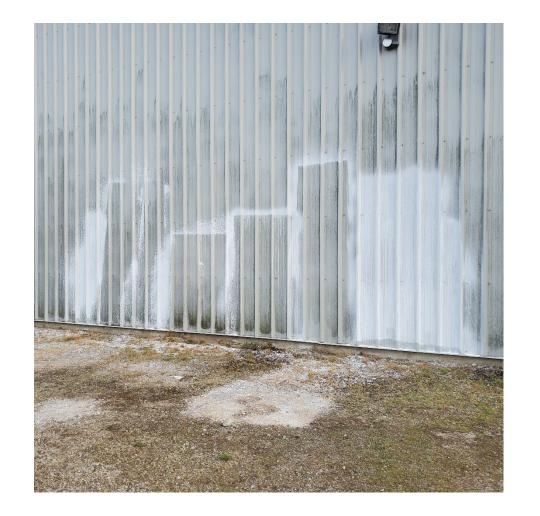

COVER ENTIRE SURFACE INCLUDING SURROUNDING AREA

BEFORE & AFTER

DISINFECTING GROUND AREA:

SPRAY ENTIRE AREA USING SIDE TO SIDE SWEEPING

MOTION TO COMPLETELY COVER AREA WITH MIXTURE

DIFFERENT SURFACES
AFTER APPLICATION