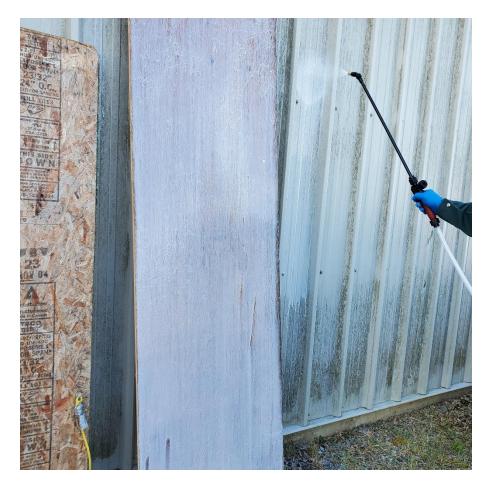

COVER ENTIRE SURFACE INCLUDING SURROUNDING AREA

BEFORE & AFTER

DISINFECTING GROUND AREA:

SPRAY ENTIRE AREA USING SIDE TO SIDE SWEEPING

MOTION TO COMPLETELY COVER AREA WITH MIXTURE

DIFFERENT SURFACES
AFTER APPLICATION

IF USING SUMP PUMP & HOSE,
ATTACH HOSE TO PUMP.

SUBMERGE PUMP INTO MIXTURE

WHETHER USING SPRAYER OR PUMP & HOSE; USE SAME TECHNIQUE – WORK TOP TO BOTTOM

BOARDS AFTER 24 HRS

BEFORE & AFTER (24 HRS)

NOTE: SURFACES WILL CONTINUE TO BECOME WHITER DURING DRY TIME (24 HRS)