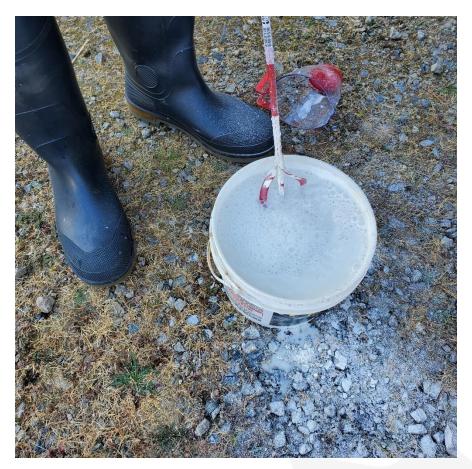

USE MIXER ATTACHMENT TO AGITATE WATER

ADD 2 CUPS TABLE SALT WHILE MIXING

ADD 6 CUPS HYDRATED (SLAKED) LIME WHILE MIXING

MIX WELL

ADD ENTIRE MIXTURE TO SPRAYER

APPLY MIXTURE TO SURFACE STARTING FROM TOP TO BOTTOM