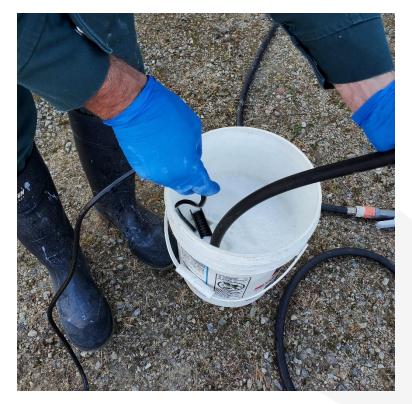

IF USING SUMP PUMP & HOSE,
ATTACH HOSE TO PUMP.

SUBMERGE PUMP INTO MIXTURE

WHETHER USING SPRAYER OR PUMP & HOSE; USE SAME TECHNIQUE – WORK TOP TO BOTTOM

BOARDS AFTER 24 HRS

BEFORE & AFTER (24 HRS)

NOTE: SURFACES WILL CONTINUE TO BECOME WHITER DURING DRY TIME (24 HRS)