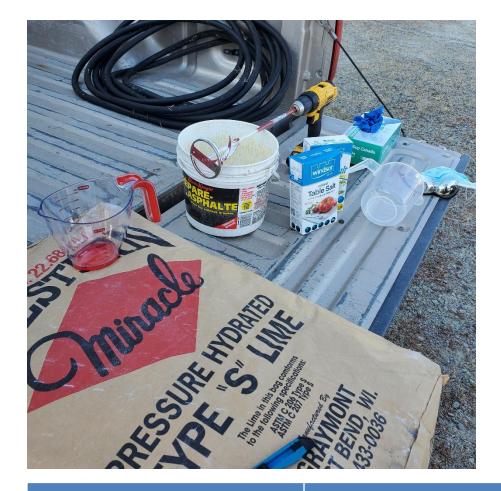

## INSTRUCTIONS FOR WHITE WASH TECHNIQUE w/ PICTURES

- Hydrated (slaked) Lime
- Table Salt
- Warm Water
- Measuring Cup
- Bucket for Mixing
- Drill w/ Mixer Attachment

- Sprayer <u>OR</u> Sump Pump & Hose
- Large Bucket for use with Sump Pump & Hose (if using)
- Masks & Eye Protection
- Disposable or Rubber Gloves

SPRAYER

SUMP PUMP

BUCKET for use w/ SUMP PUMP

PUMP & HOSE

- 2 CUPS TABLE SALT
- 6 CUPS HYRDATED (SLAKED) LIME
- 1 GALLON WARM WATER